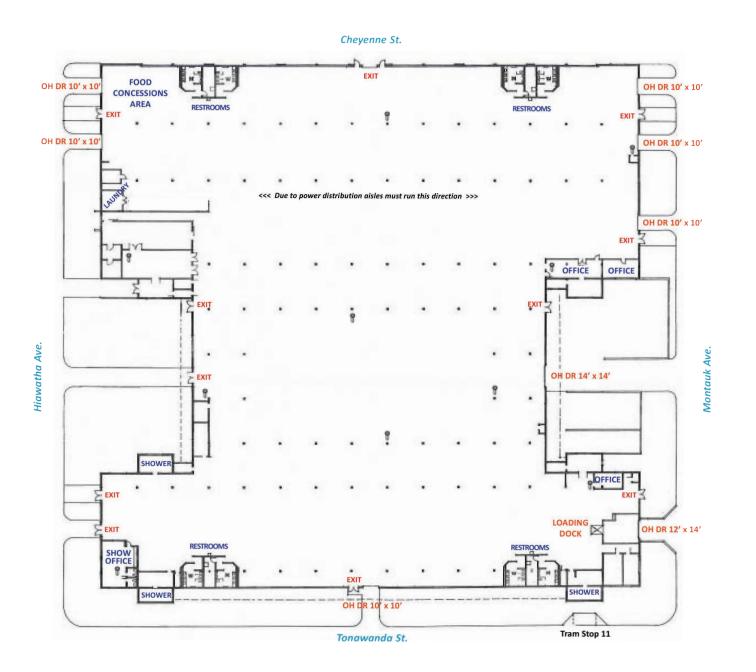

# Room for a Whole Lot of Show

The Tractor Supply Co. Exhibit Center is the largest of the Fairgrounds' historic buildings. With more than 90,000 square feet of space, there's room here for almost anything, from a trade show to a livestock event. Temporary stalls turn this building into a facility suitable for a cattle show. Many big overhead doors make the load-in and load-out go quickly.

#### SPECIFICATIONS

size 92,000 square feet RESTROOMS 4 ELECTRIC 110/208 non-commercial