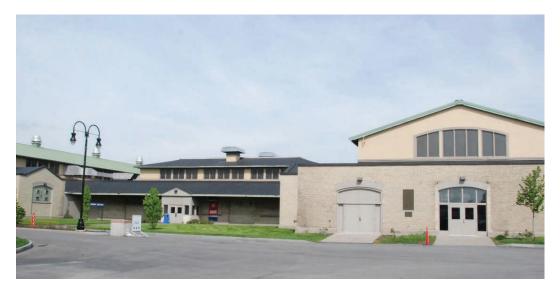

# Room for a Whole Lot of Show

The Tractor Supply Co. Exhibit Center is the largest of the Fairgrounds' historic buildings. With more than 90,000 square feet of space, there's room here for almost anything, from a trade show to a livestock event. Temporary stalls turn this building into a facility suitable for a cattle show. Many big overhead doors make the load-in and load-out go quickly.