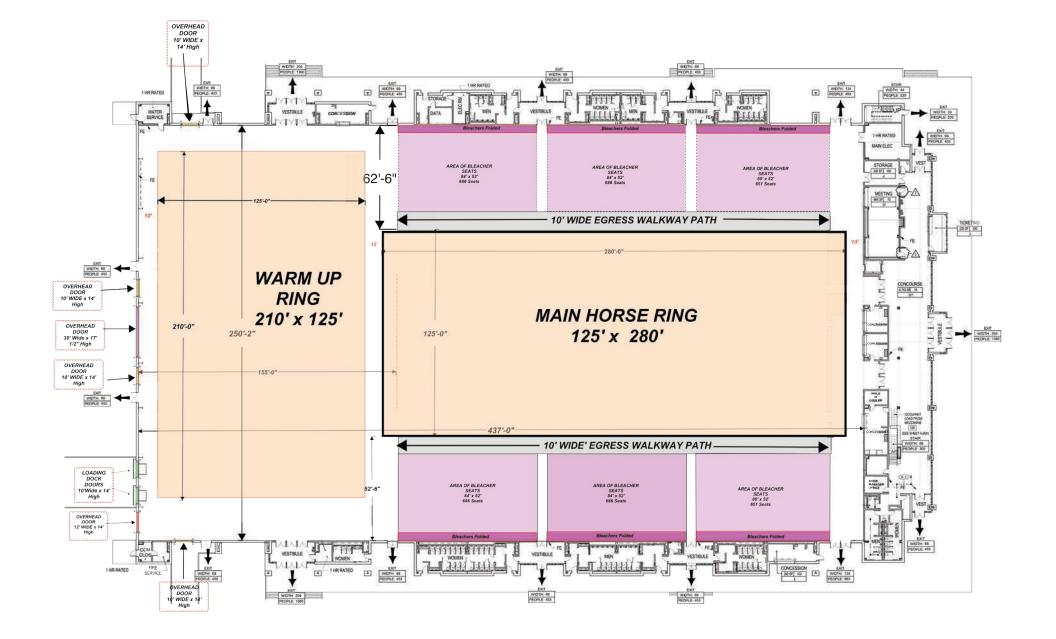

- Can hold more than 500 10' x 10' trade show booths
- 4,000 retractable seats
- Electronic scoreboard
- o Pre-function, VIP and meeting spaces
- Concession/catering facilities
- Inside and outside balconies

### SPECIFICATIONS

size 110,000 square feet space 440' x 250' seating 4,000 truss height 60' RESTROOMS 16 overhead doors 8 ELECTRIC 110/208 non-commercial