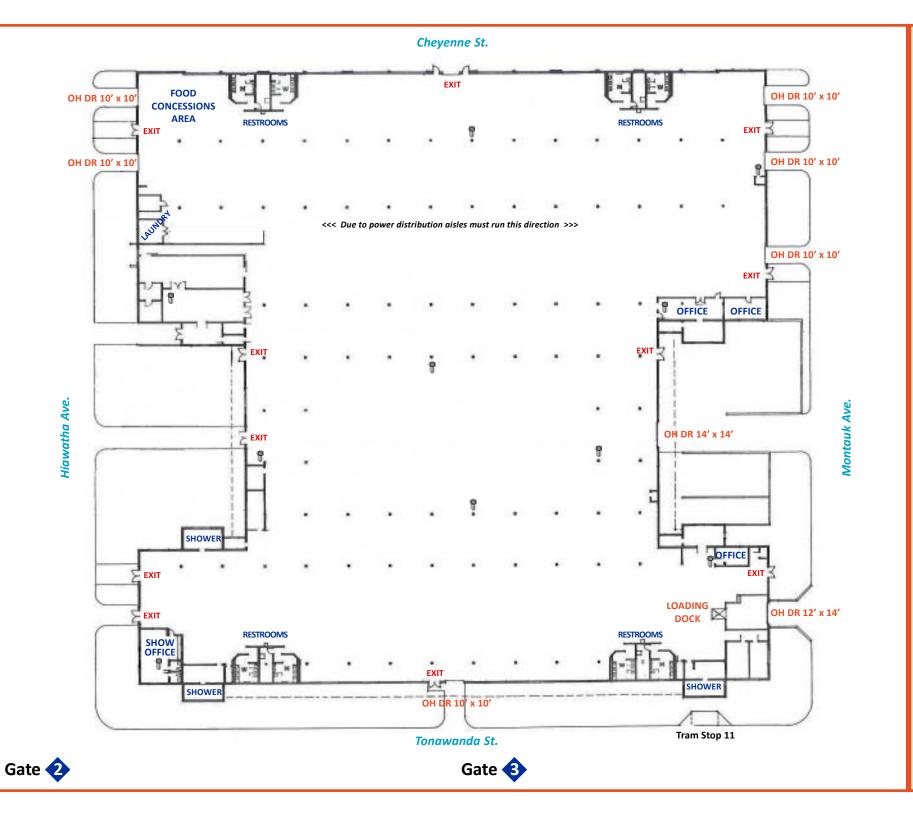

# **EXHIBIT CENTER**

• 92,000 Square Feet of Exhibit Space •

#### **FEATURES:**

- Show Office with private restrooms, sink area, and phone line 315.487.7711 x1310 (local calls only)
- 3 Regular Offices
- Food Concession Area
- Restrooms (4 Public, 3 Private w/ Showers)
- Laundry Facilities
- Handicapped Accessibility
- Two-way radio to communicate with Events Staff

## ACCESS:

- 1 Loading Dock with Overhead Door 12' x 14'
- 1 Overhead Door 14' x 14'
- 6 Overhead Doors 10' x 10'