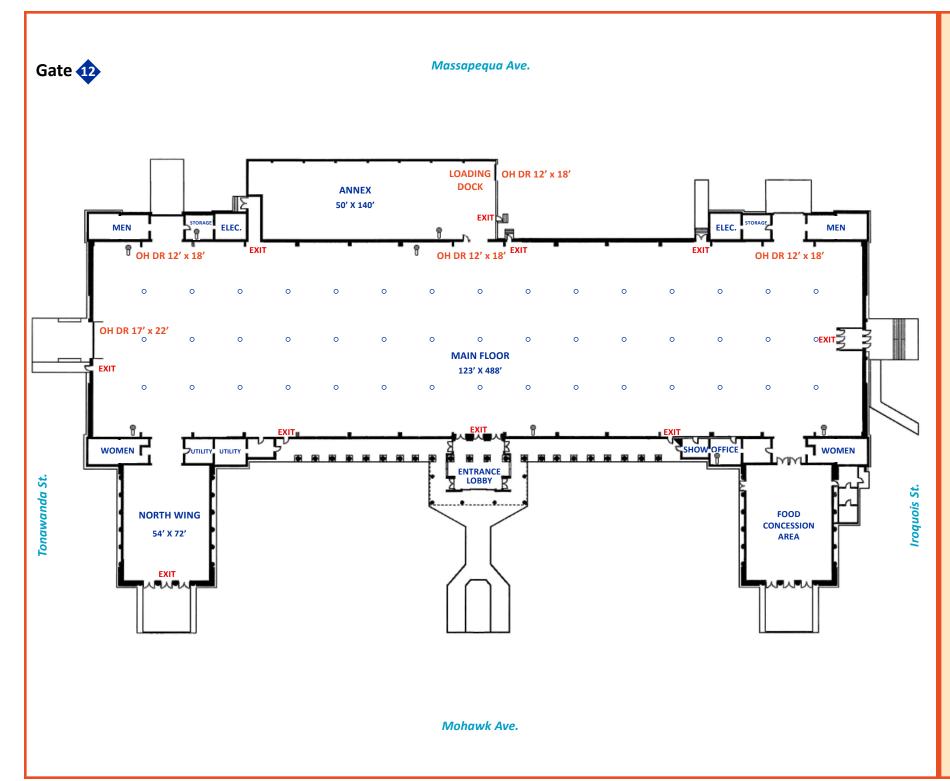

# **CENTER of PROGRESS**

• 60,000 Square Feet of Exhibit Space •

#### **FEATURES:**

- Show Office with private restroom and phone line 315.487.7711 x1252 (local calls only)
- Food Concession Area
- Restrooms (4 Public)
- Handicapped Accessibility
- Two-way radio to communicate with Events Staff

## **ACCESS:**

- 1 Loading Dock Overhead Door 12' x 18'
- 1 Overhead Door 17' x 22'
- 2 Overhead Doors 12' x 18'

### **ELECTRICAL:**

• 110/208

### **FLOORING:**

Concrete

### **AUDIO:**

- House Paging System
- 8 Permanent Microphone Locations 🗑

• = ELECTRICAL BOXES