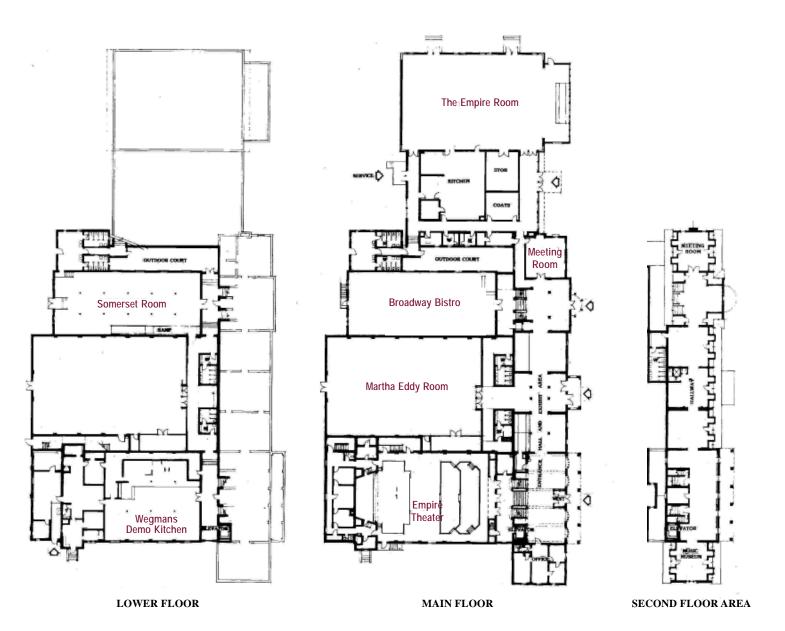

### **Somerset Room**

- Up to 175 guests Theater-style
- Up to 85 guests Meeting/Classroom-style
- 1,770 square feet 30' x 59'

# **Wegmans Demonstration Kitchen**

- Up to 200 guests Theater-style
- Up to 100 guests Meeting/Classroom-style
- Seating area: 1,740 square feet 29.5' x 59'
- Demo area: 416 square feet 16' x 26'

# Main Floor Hallway Area

- 3,520 square feet
- Three entrances

# **Broadway Bistro**

- Up to 225 guests Theater-style
- Up to 130 guests Meeting/Classroom-style
- 3,420 square feet 38' x 90'

# Martha Eddy Room

- Up to 350 guests Theater-style
- Up to 225 guests Meeting/Classroom-style
- 5,265 square feet 58.5' x 90'

# **Empire Theater**

- Up to 250 guests Theater-style
- Up to 180 guests Meeting/Classroom-style
- Stage area: 682 square feet 22' x 31'
- Seating area (3 tiers): 2,491 sq. ft. 53' x 47'

### **Art & Home Center Meeting Room**

- Up to 50 guests Theater-style
- Up to 25 guests Meeting/Classroom-style
- 540 square feet 24' x 22.5'

# Second Floor Hallway Area

- 3,660 square feet
- Elevator access

## **Entire Facility**

- Up to 1,250 guests Theater-style
- Up to 745 guests Meeting/Classroom-style
- 19,984 square feet